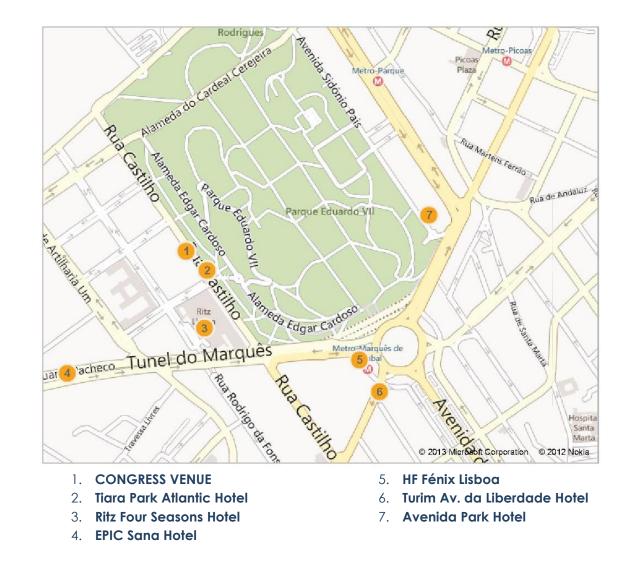

### HOTELS

### **Congress Hotel**

Next door to the Congress Venue

#### Tiara Park Atlantic Lisboa \*\*\*\*\*

Rua Castilho,149 1099-034 Lisbon, Portugal Phone : +351 213 818700 Fax : +351 213 890500 www.tiara-hotels.com

### **Other Suggestions**

All hotels are at a 5-15 minutes walking distance from the Congress Venue

#### Four Seasons Hotel Ritz Lisbon \*\*\*\*\*

Rua Rodrigo da Fonseca, 88 1099-039 Lisbon, Portugal **Reservations contact**: Carla Fernandes **Email**: carla.fernandes@fourseasons.com **Phone**: +351 213 811494 **Fax**: +351 213 831688 www.fourseasons.com/lisbon

#### EPIC SANA Lisboa Hotel \*\*\*\*\*

Av. Engenheiro Duarte Pacheco 15 1070-100 Lisbon, Portugal Email:info.lisboa@epic.sanahotels.com Phone: +351 211 597 300 Fax: +351 211 597 301 www.lisboa.epic.sanahotels.com

#### HF Fénix Lisboa \*\*\*\*

Praça Marquês de Pombal, 8 1269 - 133 Lisbon, Portugal Email : booking.lisboa@hfhotels.com Phone: +351 213 716 677 Fax: +351 213 860 131 www.hfhotels.com

### Avenida Park Hotel \*\*\*

Avenida Sidónio Pais 6, 1050-214 Lisbon, Portugal Email: <u>reservas@avenidapark.com</u> Phone: +351 213 532 181 Fax: + 351 213 532 185 www.avenidapark.com

#### Turim Av. da Liberdade Hotel \*\*\*\*

Rua Duque de Palmela, 20 1269-170 Lisboa – Portugal **E-mail:** turimavliberdadehotel@turimhoteis.com **Phone:** (+351) 211 589 270 **Fax:** (+351) 211 589 279 www.turim-hotels.com